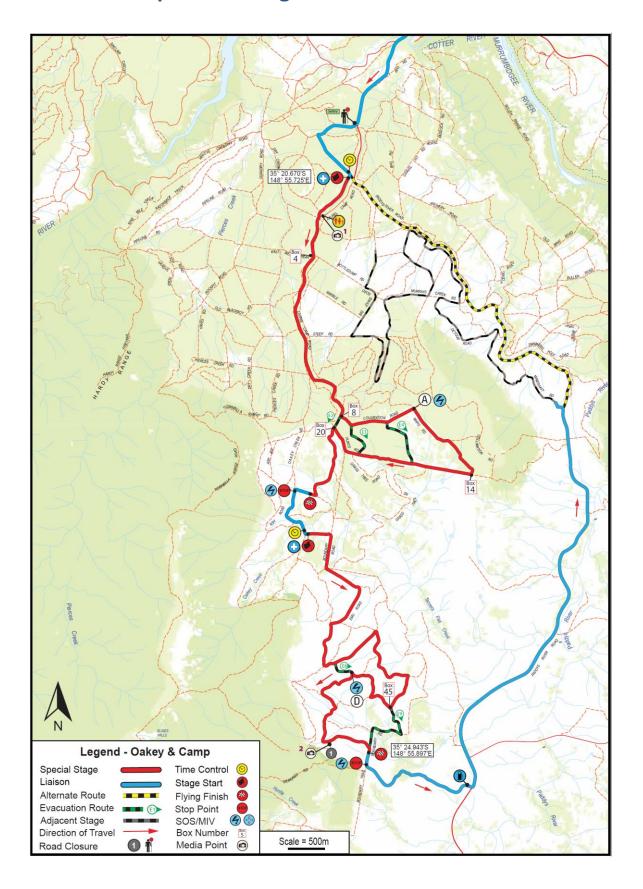

### **Change to Itinerary**

With reference to bulletin 5

Due to change in road conditions SS1 and SS4 has been split creating SS1 & SS4 Oakey and SS2 and SS5 Camp, Kingfisher stage has become SS3 and SS6 and remains unchanged

Roadbook amendment is shown at Attachment 1

Attachment 2 is a map showing the change

Attachment 3 is the ARC itinerary

Attachment 4 is the State itinerary

### Attachment 1 – Road book amendment

| Alterations to SS1 and SS4 creating 2 stages, Oakey 1 & 2 and Camp 1 & 2 time allowed will be Oakey 18 mins, and Camp 24 Mins The following is to replace roadbook from box 24 page 11 to box 34 page 13 |         |           |                                                                |       |  |  |  |  |
|----------------------------------------------------------------------------------------------------------------------------------------------------------------------------------------------------------|---------|-----------|----------------------------------------------------------------|-------|--|--|--|--|
| Dista                                                                                                                                                                                                    | ance    | Direction | Distanc                                                        |       |  |  |  |  |
| Total                                                                                                                                                                                                    | Partial | Direction | Information                                                    | To Go |  |  |  |  |
| 9.56                                                                                                                                                                                                     | 0.70    | 24        | Crest, then THR, then 70m<br>Flying Finish (Box 24 Page<br>11) | 25.75 |  |  |  |  |
| 9.87                                                                                                                                                                                                     | 0.31    | 25        | TL at TJ into Stop                                             | 25.44 |  |  |  |  |
| 9.87                                                                                                                                                                                                     | 0.00    |           | SO from control                                                |       |  |  |  |  |
| 10.36                                                                                                                                                                                                    | 0.49    |           | KL                                                             |       |  |  |  |  |
| 10.59                                                                                                                                                                                                    | 0.23    |           | Time Control                                                   |       |  |  |  |  |
| 1.23                                                                                                                                                                                                     | -9.36   | 34        | TL into Start (Box 34 Page 13)                                 | 34.08 |  |  |  |  |
| Continue Road book from Box 34 Page 13 to finish of stage                                                                                                                                                |         |           |                                                                |       |  |  |  |  |

## **Attachment 2 – Map of new stages**